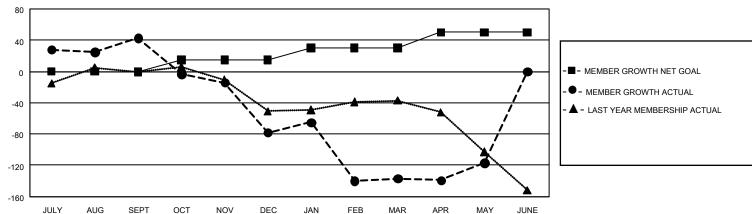

## GOALS AND ACTUAL MEMBERS CUMULATIVE

| DROPPED CLUBS: 8 |     | 50 CLUBS OF 118 ADDED 1 OR MORE | GENDER DISTRIBUTION             |                |     |
|------------------|-----|---------------------------------|---------------------------------|----------------|-----|
|                  |     | NEW MEMBERS                     | MALE                            | 1,182 (54.29%) |     |
|                  |     |                                 | FEMALE                          | 995 (45.71%)   |     |
| DROPPED MEMBERS  |     |                                 |                                 |                |     |
| DECEASED         | 15  | CLICK HERE FOR CUMULATIVE       | TOTAL FAMILY UNIT MEMBERS       |                | 826 |
| CLUB CANCELLED   | 128 | MEMBERSHIP DATA                 |                                 |                |     |
| OTHER            | 328 |                                 | FAMILY MEMBERS PAYING HALF DUES |                | 516 |
| TOTAL            | 471 |                                 |                                 |                |     |