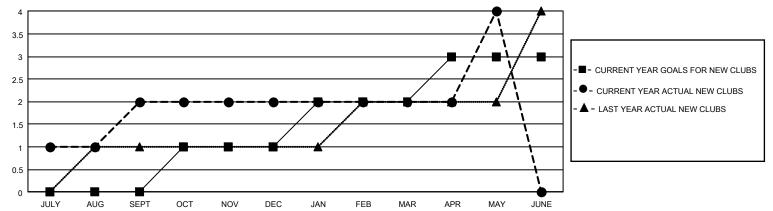

| 2           | 2             | JULY/AUG/SEPT         | 0                      | 124                     | 68                                                 |  |
| OCT/NOV/DEC   | 3             | 0           | 1             | OCT/NOV/DEC           | 15                     | 130                     | 233                                                |  |
| JAN/FEB/MAR   | 3             | 0           | 5             | JAN/FEB/MAR           | 15                     | 100                     | 119                                                |  |
| APR/MAY/JUNE  | 3             | 2           | 0             | APR/MAY/JUNE          | 20                     | 75                      | 51                                                 |  |

## GOALS AND ACTUAL NEW CLUBS CUMULATIVE



## GOALS AND ACTUAL MEMBERS CUMULATIVE



| DROPPED CLUBS: 8 |     | 50 CLUBS OF 118 ADDED 1 OR MORE | GENDER DISTRIBUTION             |                |     |
|------------------|-----|---------------------------------|---------------------------------|----------------|-----|
|                  |     | NEW MEMBERS                     | MALE                            | 1,182 (54.29%) |     |
|                  |     |                                 | FEMALE                          | 995 (45.71%)   |     |
| DROPPED MEMBERS  |     |                                 |                                 |                |     |
| DECEASED         | 15  | CLICK HERE FOR CUMULATIVE       | TOTAL FAMILY UNIT MEMBERS       |                | 826 |
| CLUB CANCELLED   | 128 | MEMBERSHIP DATA